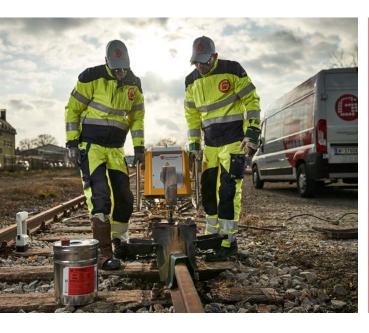

# AUTOMATE THE PREHEATING PROCESS FOR YOUR ORIGINAL THERMIT® WELD

The Smartweld Jet preheating device from Goldschmidt guarantees the reliable and reproducible execution of the preheating process, ensuring consistently high quality Original Thermit® welds. This device makes your work processes both easier and safer. With automatisation and simplified operation prevents execution errors that are costly to rectify.

## **BENEFITS**

- Simplifies the preheating process for the welder by controlling the welding parameters and automatically igniting and monitoring the flame
- Reduces the effort for transport and logistics through eliminating the need for compressed oxygen and by providing the option of using small propane gas cylinders
- Thermit<sup>®</sup> weld (preheating parameters, material data, execution details, photo documentation, GPS location) can be electronically recorded in real time in its entirety and transferred to the Dari<sup>®</sup> database for evaluation
- Optimising the preheating process protects the moulds thanks to lower temperatures and uniform heat input