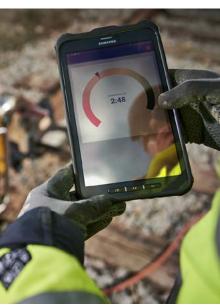

## **BENEFITS**

- Simplifies the preheating process for the welder by controlling the welding parameters and automatically igniting and monitoring the flame
- Reduces the effort for transport and logistics through eliminating the need for compressed oxygen and by providing the option of using small propane gas cylinders
- Thermit<sup>®</sup> weld (preheating parameters, material data, execution details, photo documentation, GPS location) can be electronically recorded in real time in its entirety and transferred to the Dari<sup>®</sup> database for evaluation
- Optimising the preheating process protects the moulds thanks to lower temperatures and uniform heat input

## **SPECIFICATIONS**

| Dimensions (L x W x H) | 1011 x 481 x 509 mm                     |
|------------------------|-----------------------------------------|
| Weight                 | 23 kg                                   |
| Output                 | Max. 150 kW                             |
| Flame temperature      | > 1,000 °C                              |
| Propane gas pressure   | 20 kPa                                  |
| Data transfer          | Bluetooth® interface, via Smartweld App |