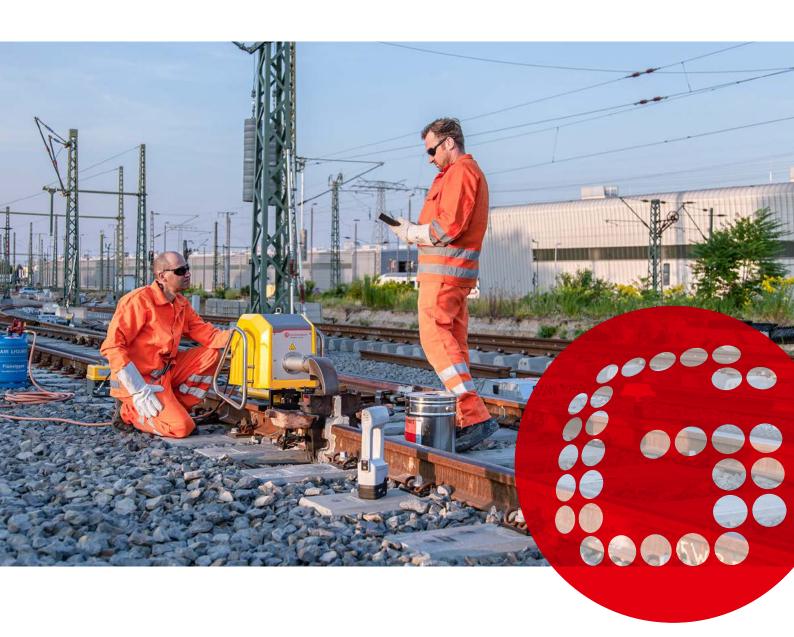

# AUTOMATE THE PREHEATING PROCESS FOR YOUR ORIGINAL THERMIT® WELD

The Smartweld Jet preheating device from Goldschmidt guarantees the reliable and reproducible execution of the preheating process, ensuring consistently high quality Original Thermit® welds. This device makes your work processes both easier and safer. With automatisation and simplified operation prevents execution errors that are costly to rectify.

## **BENEFITS**

- Simplifies the preheating process for the welder by controlling the welding parameters and automatically igniting and monitoring the flame
- Reduces the effort for transport and logistics through eliminating the need for compressed oxygen and by providing the option of using small propane gas cylinders
- Thermit<sup>®</sup> weld (preheating parameters, material data, execution details, photo documentation, GPS location) can be electronically recorded in real time in its entirety and transferred to the Dari<sup>®</sup> database for evaluation
- Optimising the preheating process protects the moulds thanks to lower temperatures and uniform heat input